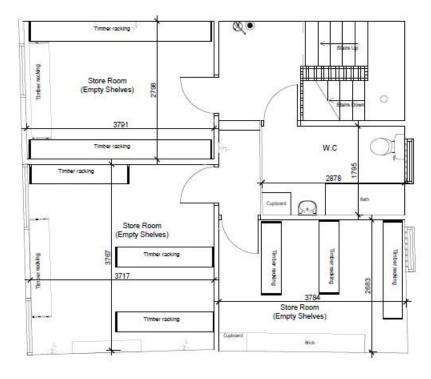

## 29 The Brittox, Devizes, Wiltshire, SN10 1AJ

A highly prominent Grade II listed retail unit in the centre of Devizes. 29 The Brittox comes to a total of approximately 2,076 sq ft on four floors with 908 sq ft on the ground floor including a storage area to the rear and rear access. There is further storage/office/WC space on the first & second floors. The market town of Devizes is within striking distance of Marlborough, Chippenham, Melksham & Trowbridge and has easy reach of the M4 & A303 via the A350.

## Ground floor

First floor

Second floor

Cellar

07915 668232 AGS@STIBBARDPROPERTY.CO.UK