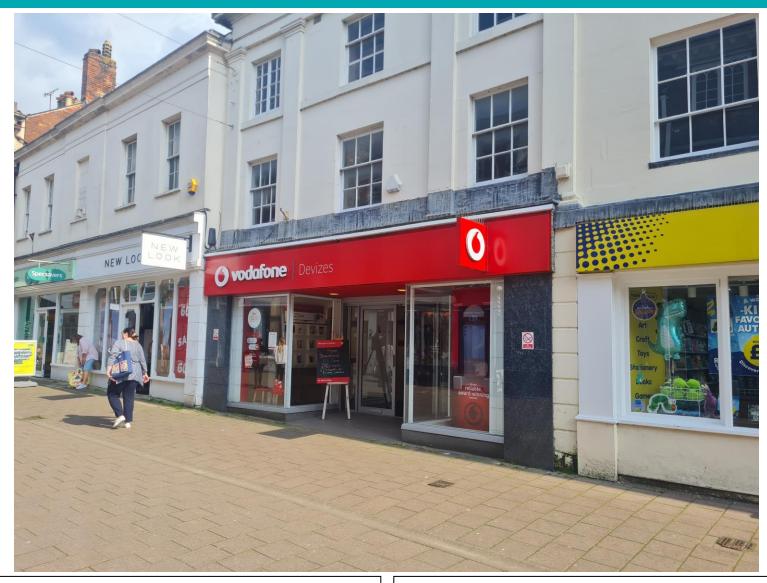

## 29 The Brittox, Devizes, Wiltshire, SN10 1AJ

A highly prominent Grade II listed retail unit in the centre of Devizes. 29 The Brittox comes to a total of approximately 2,076 sq ft on four floors with 908 sq ft on the ground floor including a storage area to the rear and rear access. There is further storage/office/WC space on the first & second floors. The market town of Devizes is within striking distance of Marlborough, Chippenham, Melksham & Trowbridge and has easy reach of the M4 & A303 via the A350.

- Available on a new FRI lease.
- Ground floor ITZA of 611 sq ft.
- Rateable value of £18,500.
- EPC rating: D.
- Nearby retailers include Marks & Spencer, Reeve the Baker, Café Nero, Iceland, Timpsons & Greggs.
- To let for £25,000 pa + VAT exclusive.
- Viewing by appointment; contact Andrew Stibbard on 07915 668232.