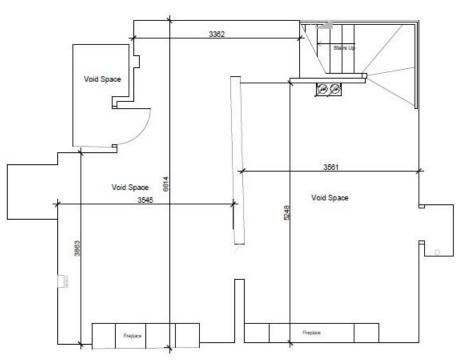

## 29 The Brittox, Devizes, Wiltshire, SN10 1AJ

A highly prominent Grade II listed retail unit in the centre of Devizes. 29 The Brittox comes to a total of approximately 2,076 sq ft on four floors with 908 sq ft on the ground floor including a storage area to the rear and rear access. There is further storage/office/WC space on the first & second floors. The market town of Devizes is within striking distance of Marlborough, Chippenham, Melksham & Trowbridge and has easy reach of the M4 & A303 via the A350.

## Ground floor

First floor

Second floor

Cellar

07915 668232 AGS@STIBBARDPROPERTY.CO.UK