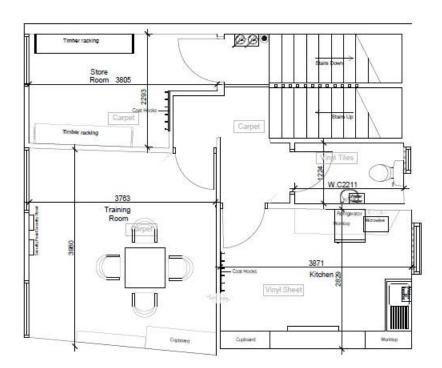

## 29 The Brittox, Devizes, Wiltshire, SN10 1AJ

A highly prominent Grade II listed retail unit in the centre of Devizes. 29 The Brittox comes to a total of approximately 2,076 sq ft on four floors with 908 sq ft on the ground floor including a storage area to the rear and rear access. There is further storage/office/WC space on the first & second floors. The market town of Devizes is within striking distance of Marlborough, Chippenham, Melksham & Trowbridge and has easy reach of the M4 & A303 via the A350.

## Ground floor

First floor

Second floor

Cellar

07915 668232 AGS@STIBBARDPROPERTY.CO.UK